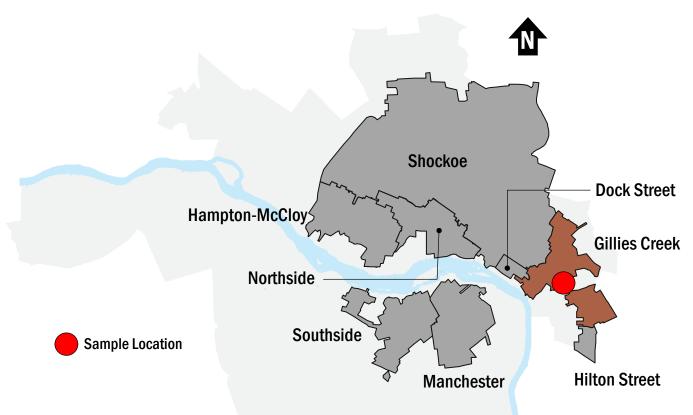

## **CSS Outfall Monitoring Data Gillies Creek (Outfall 039)**

| Outfall 039 |          |                                        |  |  |
|-------------|----------|----------------------------------------|--|--|
| Sample #    | Date     | E Coli<br>Concentration<br>(MPN/100mL) |  |  |
| 1           |          | 77,000                                 |  |  |
| 2           | 5/24/22  | 81,600                                 |  |  |
| 3           |          | 120,000                                |  |  |
| 4           |          | 199,000                                |  |  |
| 5           | 12/15/22 | 81,600                                 |  |  |
| 6           |          | 112,000                                |  |  |
| 7           |          | 98,000                                 |  |  |
| 8           | 12/22/22 | 86,600                                 |  |  |
| 9           |          | 41,100                                 |  |  |
| 10          |          | 52,900                                 |  |  |
| 11          | 4/28/23  | 53,700                                 |  |  |
| 12          |          | 55,400                                 |  |  |