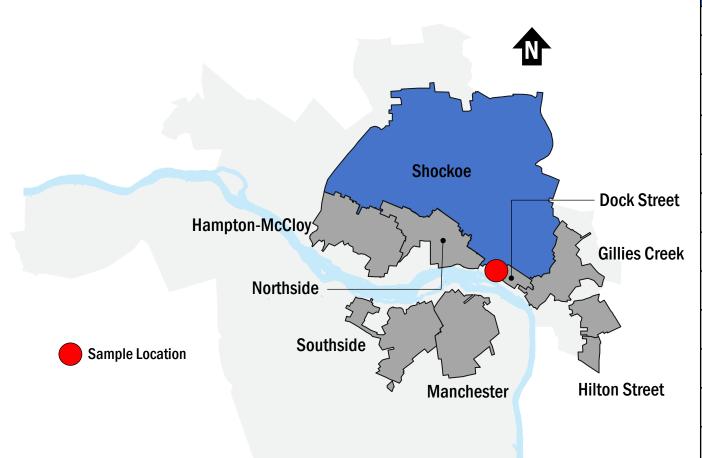

## **CSS Outfall Monitoring Data Shockoe (Outfall 006)**

| Outfall 006 |          |                                        |  |  |
|-------------|----------|----------------------------------------|--|--|
| Sample #    | Date     | E Coli<br>Concentration<br>(MPN/100mL) |  |  |
| 1           |          | 112,000                                |  |  |
| 2           | 5/24/22  | 155,000                                |  |  |
| 3           |          | >242,000                               |  |  |
| 4           |          | >242,000                               |  |  |
| 5           | 12/15/22 | >242,000                               |  |  |
| 6           |          | 242,000                                |  |  |
| 7           |          | 173,000                                |  |  |
| 8           | 12/22/22 | 130,000                                |  |  |
| 9           |          | 199,000                                |  |  |
| 10          |          | 54,600                                 |  |  |
| 11          |          | 110,000                                |  |  |
| 12          |          | 365,000                                |  |  |
| 13          | 4/28/23  | 93,300                                 |  |  |
| 14          |          | 77,100                                 |  |  |
| 15          |          | 83,900                                 |  |  |
| 16          |          | 236,000                                |  |  |