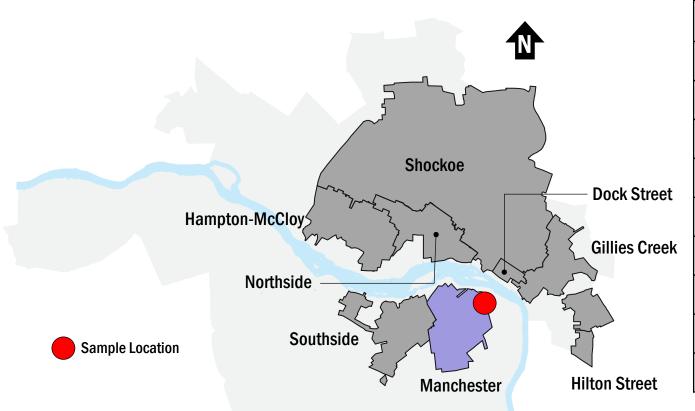

## **CSS Outfall Monitoring Data Manchester (Outfall 021)**

| Outfall 021 |          |                                        |  |  |
|-------------|----------|----------------------------------------|--|--|
| Sample #    | Date     | E Coli<br>Concentration<br>(MPN/100mL) |  |  |
| 1           | 5/24/22  | 57,900                                 |  |  |
| 2           | 12/15/22 | 51,700                                 |  |  |
| 3           |          | 43,500                                 |  |  |
| 4           |          | 19,700                                 |  |  |
| 5           |          | 14,400                                 |  |  |
| 6           | 12/22/22 | 18,600                                 |  |  |
| 7           |          | 19,900                                 |  |  |
| 8           |          | 33,600                                 |  |  |
| 9           | 4/28/23  | 8,600                                  |  |  |
| 10          |          | 35,000                                 |  |  |