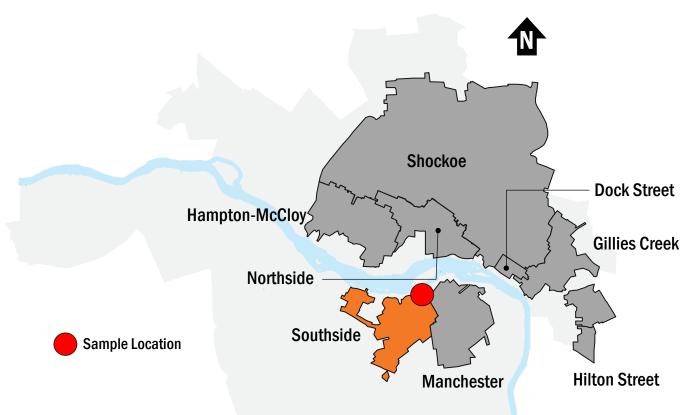

## **CSS Outfall Monitoring Data Southside (Outfall 040)**

| Outfall 040 |          |                                        |  |  |
|-------------|----------|----------------------------------------|--|--|
| Sample #    | Date     | E Coli<br>Concentration<br>(MPN/100mL) |  |  |
| 1           |          | 242,000                                |  |  |
| 2           | 5/24/22  | 120,000                                |  |  |
| 3           |          | 105,000                                |  |  |
| 4           |          | 130,000                                |  |  |
| 5           | 12/15/22 | 120,000                                |  |  |
| 6           |          | 173,000                                |  |  |
| 7           |          | 92,100                                 |  |  |
| 8           | 12/22/22 | 155,000                                |  |  |
| 9           |          | 64,900                                 |  |  |
| 10          |          | 51,200                                 |  |  |
| 11          | 4/28/23  | 85,700                                 |  |  |
| 12          |          | 90,500                                 |  |  |